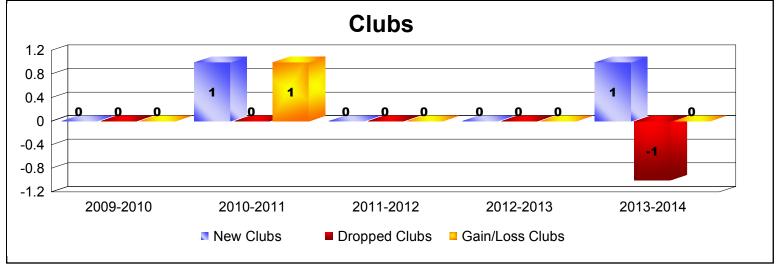

District 300D1 As of June 2014 Cumulative

| Year      | New<br>Clubs | Dropped<br>Clubs | Gain/<br>Loss<br>Clubs | New<br>Members | Charter<br>Members | Reinstate<br>Members | Transfer<br>Members | Total<br>Member<br>Added | Total<br>Members<br>Dropped | Gain/<br>Loss<br>Members |
|-----------|--------------|------------------|------------------------|----------------|--------------------|----------------------|---------------------|--------------------------|-----------------------------|--------------------------|
| 2009-2010 | 0            | 0                | 0                      | 319            | 0                  | 37                   | 5                   | 361                      | -467                        | -106                     |
| 2010-2011 | 1            | 0                | 1                      | 367            | 41                 | 28                   | 11                  | 447                      | -376                        | 71                       |
| 2011-2012 | 0            | 0                | 0                      | 424            | 0                  | 41                   | 6                   | 471                      | -328                        | 143                      |
| 2012-2013 | 0            | 0                | 0                      | 441            | 1                  | 40                   | 11                  | 493                      | -500                        | -7                       |
| 2013-2014 | 1            | -1               | 0                      | 444            | 28                 | 35                   | 7                   | 514                      | -413                        | 101                      |
| Average   | 0            | 0                | 0                      | 399            | 14                 | 36                   | 8                   | 457                      | -417                        | 40                       |