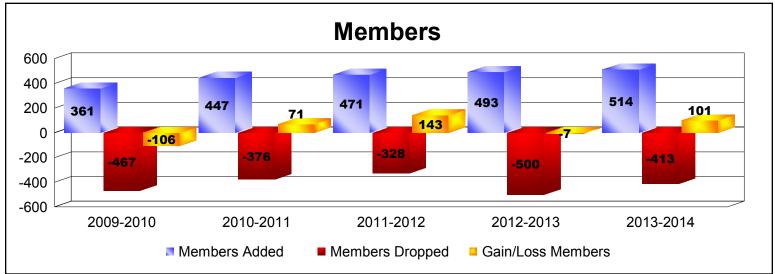

District 300D1 As of June 2014 Cumulative

| Year      | New<br>Clubs | Dropped<br>Clubs | Gain/<br>Loss<br>Clubs | New<br>Members | Charter<br>Members | Reinstate<br>Members | Transfer<br>Members | Total<br>Member<br>Added | Total<br>Members<br>Dropped | Gain/<br>Loss<br>Members |
|-----------|--------------|------------------|------------------------|----------------|--------------------|----------------------|---------------------|--------------------------|-----------------------------|--------------------------|
| 2009-2010 | 0            | 0                | 0                      | 319            | 0                  | 37                   | 5                   | 361                      | -467                        | -106                     |
| 2010-2011 | 1            | 0                | 1                      | 367            | 41                 | 28                   | 11                  | 447                      | -376                        | 71                       |
| 2011-2012 | 0            | 0                | 0                      | 424            | 0                  | 41                   | 6                   | 471                      | -328                        | 143                      |
| 2012-2013 | 0            | 0                | 0                      | 441            | 1                  | 40                   | 11                  | 493                      | -500                        | -7                       |
| 2013-2014 | 1            | -1               | 0                      | 444            | 28                 | 35                   | 7                   | 514                      | -413                        | 101                      |
| Average   | 0            | 0                | 0                      | 399            | 14                 | 36                   | 8                   | 457                      | -417                        | 40                       |